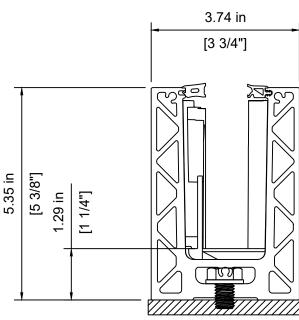

EASY GLASS STRONG BASE SHOE TOP MOUNT STEEL CONNECTION



## **Q-RAILING, NORTH AMERICA**

California Branch - H.Q. 14321 Franklin Avenue Tustin, CA. 92870

| REV. | VER. | BY | DATE | DESCRIPTION |
|------|------|----|------|-------------|
|      |      |    |      |             |
|      |      |    |      |             |
|      |      |    |      |             |
|      |      |    |      |             |

Q-RAILING, ASSUMES NO RESPONSIBILITY AS TO MEASUREMENTS OR DETAILS AFFECTING ANY WORK BUT ITS OWN, AND IS NOT RESPONSIBLE FOR ANY ERRORS OCCURRING THROUGH THE USE OF THESE DRAWINGS BY OTHER PARTIES. ANY SUCH USE WILL BE AT THEIR SOLE RISK

## CUSTOMER

N/A

| PROJECT | PROJECT |
|---------|---------|
| N/A     | N/A     |

## PROJECT ADDRESS

N/A

STRONG BASE SHOE DETAILS

## DESCRIPTI