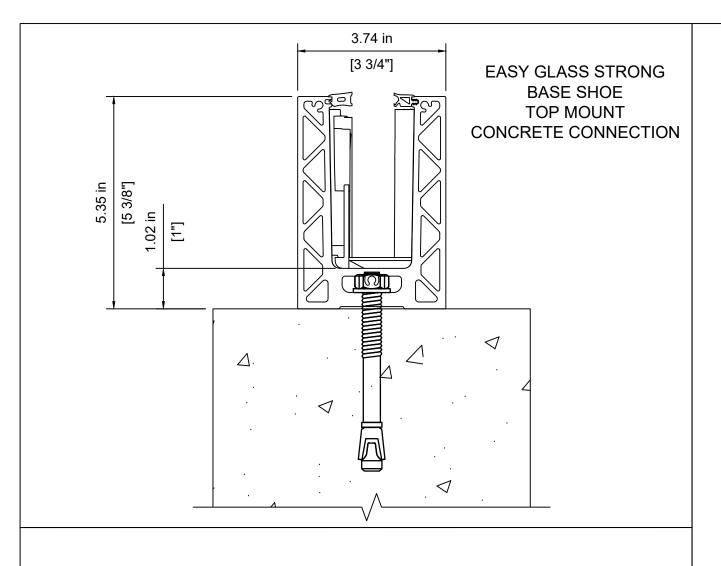

EASY GLASS STRONG BASE SHOE TOP MOUNT STEEL CONNECTION

## PROJECT ADDRESS

N/A

STRONG BASE SHOE DETAILS